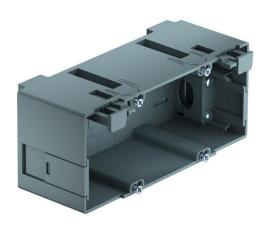

## **Accessory mounting box BRK GD2CEE, double**

**Item number: 6133579** 

Double SIGNA accessory mounting box for the connection of power and data technology in the trunking systems Signa Base/Signa Style.

Toolless mounting through a fastening lock and time-saving cable connection.

Polyamide

| B 4 |     |     | _1 | -4- |
|-----|-----|-----|----|-----|
| IVI | ası | ter | n: | ата |
|     |     |     |    |     |

| Item number                           | 6133579                 |
|---------------------------------------|-------------------------|
| Description 1                         | Accessory mounting box  |
| Description 2                         | SIGNA CEE double        |
| Manufacturer                          | OBO                     |
| Dimension                             | 66x68x160               |
| Colour                                | Blue grey; RAL 7031     |
| Material                              | Polyamide               |
| Smallest sales unit                   | 4                       |
| Unit of quantity                      | Piece                   |
| Weight                                | 14.8 kg                 |
| Weight unit                           | kg/100 pc.              |
| CO Footprint (GWP) Cradle-to-<br>Gate | 0,7386 kg COe / 1 Piece |
|                                       |                         |