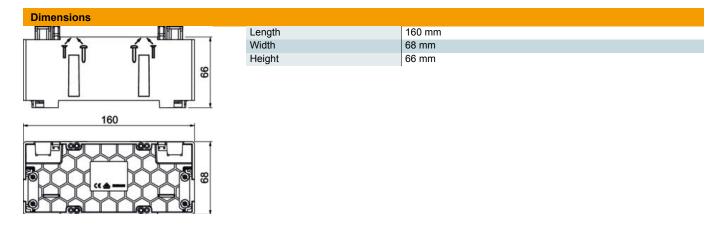

| Item number                           | 6133579                 |
|---------------------------------------|-------------------------|
| Description 1                         | Accessory mounting box  |
| Description 2                         | SIGNA CEE double        |
| Manufacturer                          | OBO                     |
| Dimension                             | 66x68x160               |
| Colour                                | Blue grey; RAL 7031     |
| Material                              | Polyamide               |
| Smallest sales unit                   | 4                       |
| Unit of quantity                      | Piece                   |
| Weight                                | 14.8 kg                 |
| Weight unit                           | kg/100 pc.              |
| CO Footprint (GWP) Cradle-to-<br>Gate | 0,7386 kg COe / 1 Piece |
|                                       |                         |